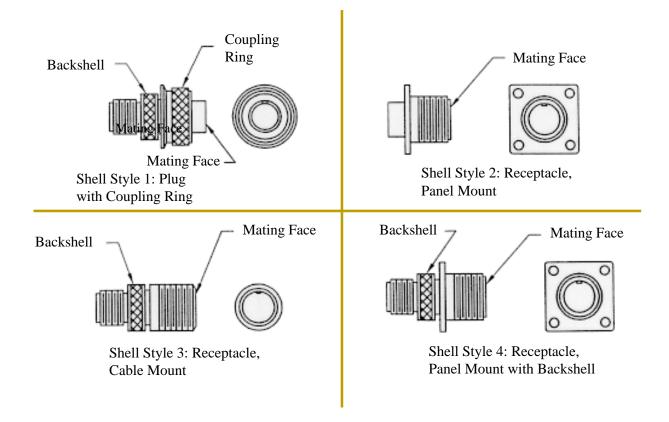

## **II.** Description

The four shell styles shown in Fig. 1 are available with inserts for either pin or socket contacts. Each plug or receptacle kit is provided partially assembled and individually bagged. A typical plug kit would consist of one plug shell, one coupling nut, one backshell, one plug insert, one retaining ring and the required quantity of pin or socket contacts. Plug assembly (shell style 1) mates with any one of the receptacles (shell styles 2, 3 & 4).

FIGURE 1 SHELL STYLES