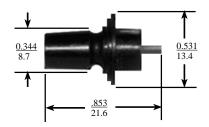

### Plastic-Flanged Receptacle 15 KVDC

P/N 29RC1031 (Male Contact)

Mounting: Designed for encapsulation or bonding Terminal type: Flush to recessed solder tube

Body Material: Molded Plastic

Mating connectors: Mates all SID cable assemblies