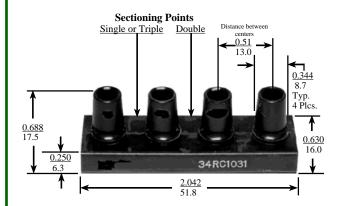

## Plastic 4-Receptacle Block 15 KVDC (each)

P/N 34RC1031 (Male Contact, 4 places)

Mounting: Designed for encapsulation or bonding

Terminal type: Flush solder tube (4 places)

Body Material: Molded Plastic

Mating connectors: Mates all SID cable assemblies

Seals: None

*Note* Block can be precision cut by customer to convert to single, double or triple connector