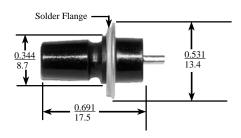

# Solder-Flanged Receptacle 15 KVDC

P/N 26RC1031 (Male Contact)

Mounting: Solder flange

Terminal type: Exposed solder tube Body Material: Molded Plastic

Mating connectors: Mates all SID cable assemblies

Maximum Leakage: 1 x 10-6 cc/sec. He