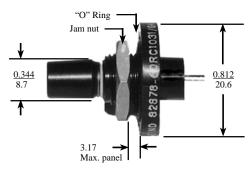

### Flanged Jam Nut Receptacle 15 KVDC

P/N 60RC1031 (Male Contact)

Mounting: Jam nut flange

Terminal type: Exposed solder tube Body Material: Molded Plastic

Mating connectors: Mates all SID cable assemblies

Seals: "O" ring flange seal

Maximum Leakage: 1 x 10<sup>-6</sup> cc/sec. He