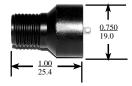

## P/N 3RC1525

Operaring voltage: 20 KVDC to 70,000 ft. Operating temperature:  $-55^{\circ}$ C to  $+95^{\circ}$ C Mating connectors: All <u>C</u> 720 1520 lead assemblies All LGH 1I series lead assemblies