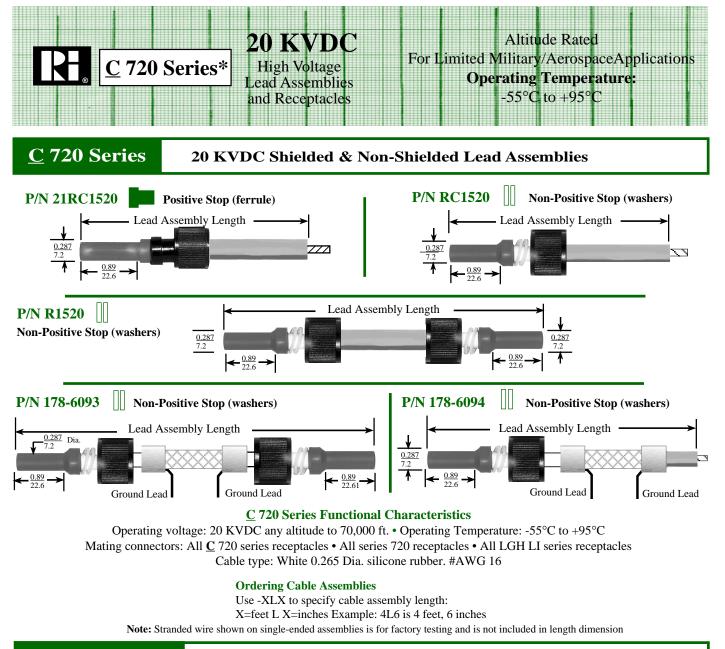

## P/N RC1525

Operating voltage: 20 KVDC to 70,000 ft. Operating temperature: -55°C to +95°C Mating connectors: All <u>C</u> 720 1520 Lead assemblies All LGH 1I series lead assemblies All series 720 lead assemblies